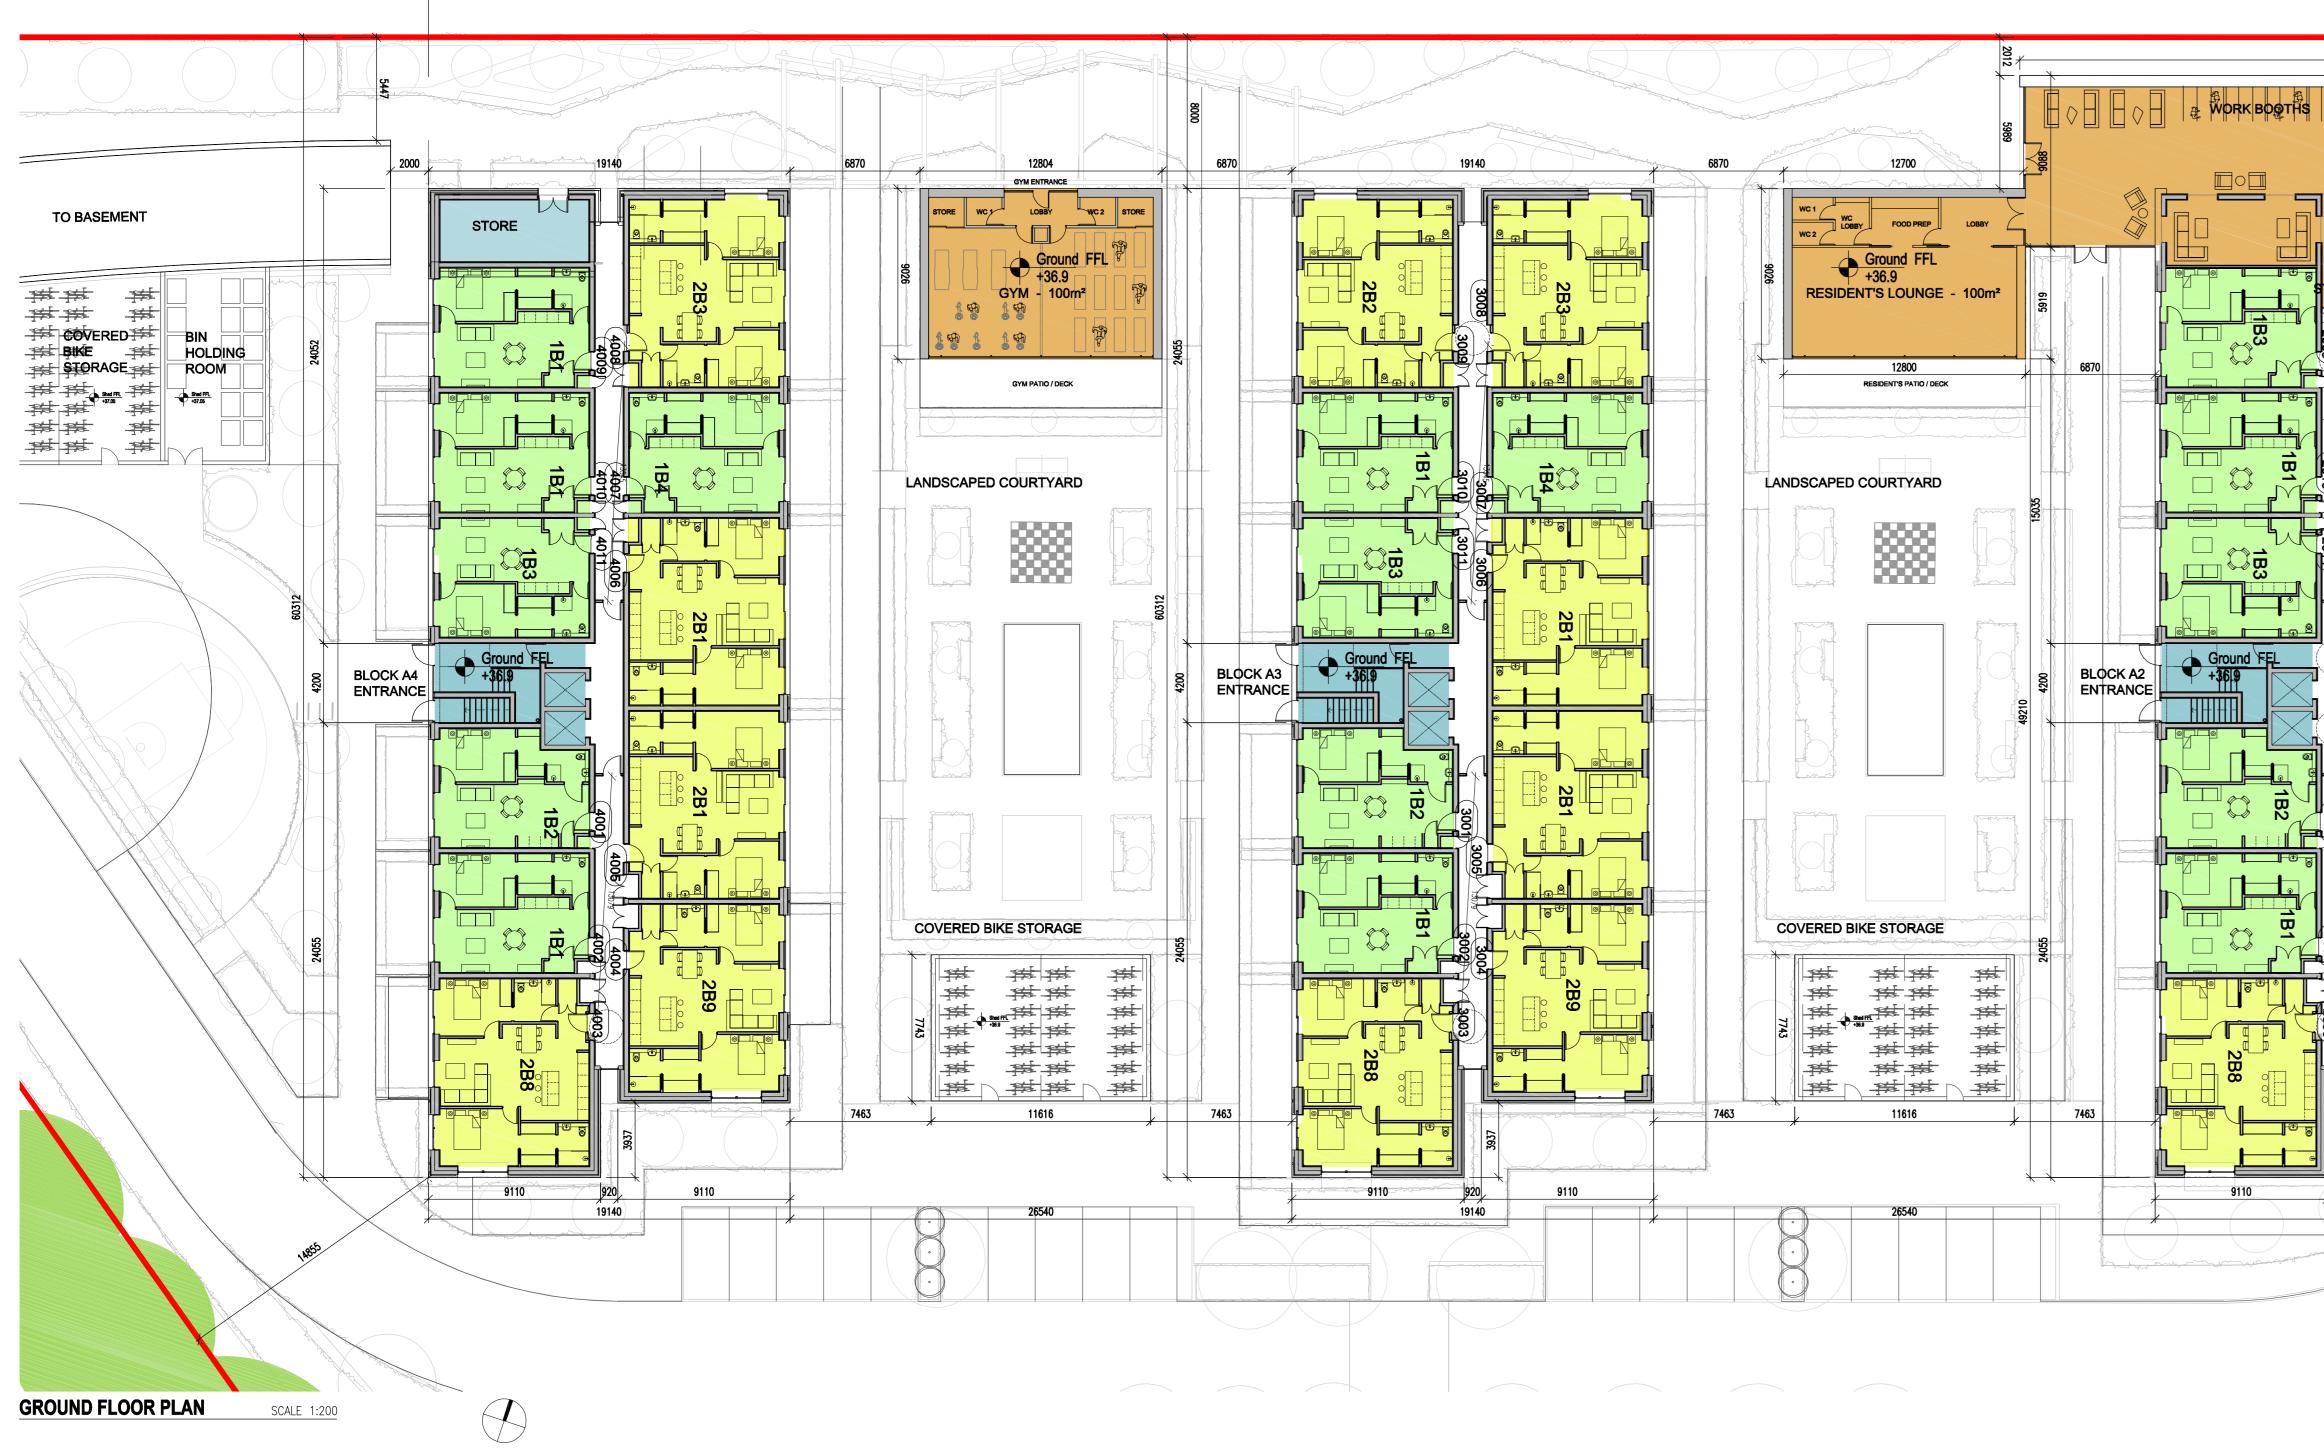

For apartment areas please refer to Housing Quality Table.

\*for details of each apartment type refer to drawings 19013-PLA-108 - 110

Key to apartment numbering:

A4

### DRAWING Apartment Blocks A1 to A4 - Ground

FILE REFERENCE K:\19\19013\PLA\Planning\19013-PLA-101.dwg SCALE @A0 MODIFIED TIME: 1:200 4/8/2020 11:48:20 AM DRAWN BY: CHECKED BY: CL SJH PROJECT NO: PROJECT STATUS PROJECT ARCHITECT: 19013 PLANNING ST.JOHN HANDLEY DRAWING NO. REVISION 19013-PLA-101 P1