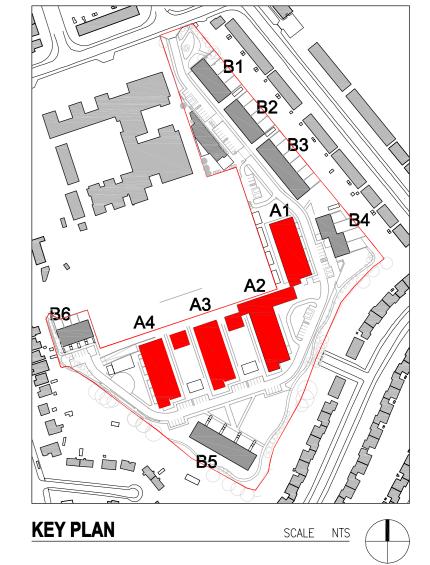

to drawings 19013-PLA-108 - 110

Key to apartment numbering:



A4



# ADJACENT CLONKEEN COLLEGE GROUNDS





#### (graphic, electronic or mechanical including photocopying) without the written permission of the originator. Any license, express or implied, to use this document for any purpose whatsoever is restricted to the terms of the agreement or implied agreement between the originator and the instructing party. Levels and contours are relative to an Ordnance Survey DO NOT SCALE FROM THIS DRAWING. WORK ONLY FROM FIGURED DIMENSIONS. THIS DRAWING TO BE READ IN CONJUNCTION WITH RELEVANT CONSULTANT'S DRAWINGS. Modified By: Cameron Lee Plot Time: 7/9/2021 2:53:47 PM NOTES:

Copyright. All Rights Reserved. This work is copyright and cannot be produced or copied in any form or by any means



| Revision Schedule |            |                                        |
|-------------------|------------|----------------------------------------|
| No.               | Date       | Description                            |
| P1                | 18.06.2021 | SUBMISSION OF SHD PLANNING APPLICATION |
| r'i               | 10.00.2021 | SUBMISSION OF SHD FLANNING AFFLICATION |
|                   |            |                                        |
|                   |            |                                        |
|                   |            |                                        |
|                   |            |                                        |
|                   |            |                                        |
|                   |            |