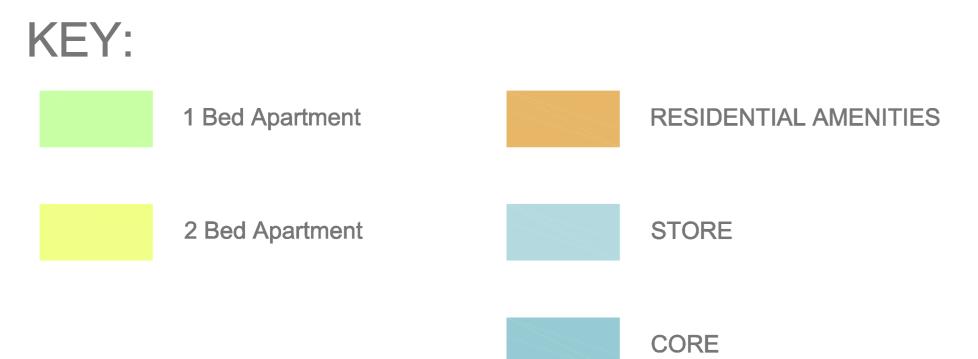

For apartment areas please refer to Housing Quality Table.

\*for details of each apartment type refer to drawings 19013-PLA-108 - 110

Key to apartment numbering:

A4